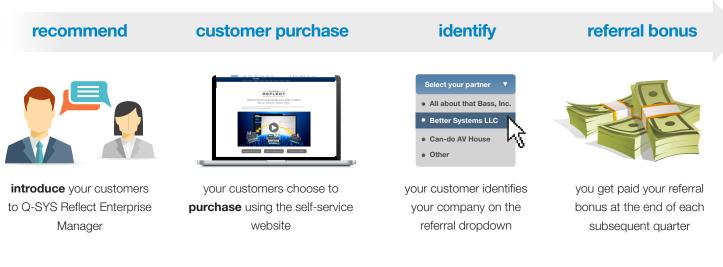

## introduction to Enterprise Manager

Q-SYS Reflect Enterprise Manager offers a remote management and monitoring solution for AV systems leveraging Q-SYS technology to provide visibility and control of all AV devices (including native and third party devices) across your enterprise in real-time, securely, from anywhere in the world. Furthermore, it can integrate with other IT platforms to enable your AV data to add value to those other IT systems for far deeper, actionable insights across your enterprise.

## **Q-SYS Reflect Referral Program incentives**



**First-year referral bonus:** up to 15% of first year's SaaS revenue



Opportunities to offer professional and/or managed services to your end-users



### how it works







## subscription tiers

|                                                                                    | basic<br>free-of-charge                   | standard                                                |
|------------------------------------------------------------------------------------|-------------------------------------------|---------------------------------------------------------|
|                                                                                    | one (free)<br>place<br>for all your Cores | <b>painless</b><br>remote AV monitoring<br>& management |
| Simple global visibility for Q-SYS Cores                                           | •                                         | •                                                       |
| Remote Q-SYS