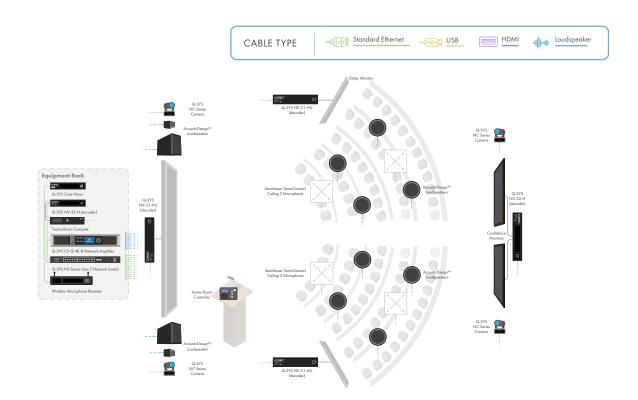

## Meeting Room Solution: All Hands Space

Bring the Microsoft Teams Rooms experience to your high-impact all hands spaces with Q-SYS. Our extensive portfolio of Teams Certified devices enables designing to the needs of the room, including loudspeaker options for in-ceiling, open ceiling, and directional audio requirements. In addition to audio processing, the Q-SYS Core Processor supports multi camera switching, automation, and room control.

- The Q-SYS Core Nano Processor is the hub of the system. It connects to the Teams Room Compute with a single driverless USB connection for audio and video.
- The Certified Teams Room sample design provides certified audio settings for Microsoft Teams Rooms, including
  advanced configurable acoustic echo cancellation (AEC) and noise reduction delivering echo free audio even in the
  most challenging rooms.
- Q-SYS NC-12x80 and NC-20x60, network PTZ cameras, use the power of the network allowing you to use as many Q-SYS network conference cameras in the space providing multiple points of view to frame the right shot.
- AcousticDesign™ Series AD-C6T ceiling loudspeakers are ideal for overhead loudspeaker placement for in-ceiling and open ceiling applications respectively.
- AcousticDesign<sup>TM</sup> Series AD-S162T surface column-mount loudspeakers offer directional audio for a more natural videoconferencing experience when mounted beside a display.
- Q-SYS NV Series video endpoint allows multi-stream video encoding or decoding for network-based HDMI video distribution.
- Sennheiser TeamConnect Ceiling 2 auto dynamic beamforming technology enables flexible room configurations and captures speech from anywhere in the room.