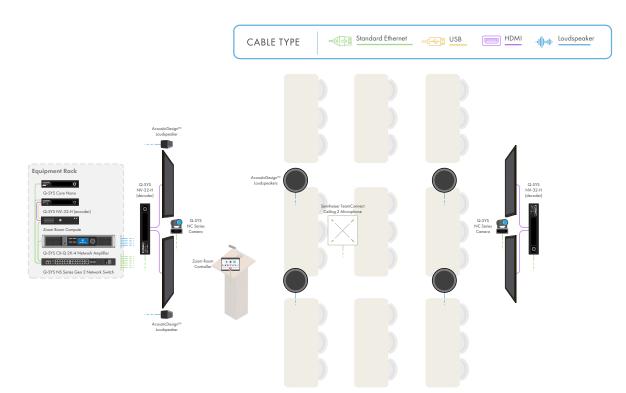

## Meeting Room Solution: Training Room

Transform your high-impact training rooms into exceptional Zoom Rooms environments using Q-SYS. Our diverse range of devices is designed to cater to your room's specific requirements, offering various loudspeaker options for in-ceiling, open ceiling, and directional audio needs. Beyond advanced audio processing, the Q-SYS Core Processor empowers you with multi-camera switching, automation, and comprehensive room control features.

- The Q-SYS Core Nano Processor is the hub of the system. It connects to the Zoom Rooms Compute with a single driverless USB connection for audio and video.
- The Zoom Rooms sample design offers audio settings optimized for Zoom Rooms, featuring advanced configurable
  acoustic echo cancellation (AEC) and noise reduction. These enhancements guarantee echo-free audio, even in the most
  acoustically challenging spaces.
- Q-SYS NC-12x80 and NC-20x60, network PTZ cameras, use the power of the network allowing you to use as many Q-SYS network conference cameras in the space providing multiple points of view to frame the right shot.
- AcousticDesign™ Series AD-C6T ceiling loudspeakers are ideal for overhead loudspeaker placement for in-ceiling and open ceiling applications respectively.
- AcousticDesign<sup>TM</sup> Series AD-S802T surface column-mount loudspeakers offer directional audio for a more natural videoconferencing experience when mounted beside a display.
- Q-SYS NV Series video endpoint allows multi-stream video encoding or decoding for network-based HDMI video distribution.
- Sennheiser TeamConnect Ceiling 2 auto dynamic beamforming technology enables flexible room configurations and captures speech from anywhere in the room.