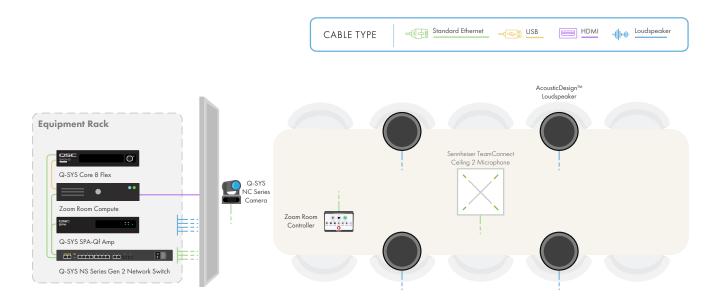

## **Solutions Overview Guide**

Meeting Room Solution: Large Conference Room - Seat Count: 10-12

Bring the Zoom Rooms experience to your large sized high-impact rooms with Q-SYS. Our extensive portfolio of Zoom Certified devices enables designing to the needs of the room, including loudspeaker options for in-ceiling, open ceiling, and directional audio requirements. In addition to audio processing, the Q-SYS Core Processor supports multi camera switching, automation, and room control.

- The Q-SYS Core 8 Flex Processor is the hub of the system. It connects to the Zoom Rooms Compute with a single driverless USB connection for audio and video.
- The Certified Zoom Rooms sample design provides certified audio settings for Zoom Rooms, including advanced configurable acoustic echo cancellation (AEC) and noise reduction delivering echo free audio even in the most challenging rooms.
- Q-SYS NC-12x80, a network PTZ camera, uses the power of the network allowing you to use as many Q-SYS network
  conference cameras in the space providing multiple points of view to frame the right shot.
- AcousticDesign<sup>TM</sup> Series AD-C4T ceiling loudspeakers are ideal for overhead loudspeaker placement for in-ceiling and open ceiling applications respectively.
- Sennheiser TeamConnect Ceiling 2 auto dynamic beamforming technology enables flexible room configurations and captures speech from anywhere in the room.

## In-ceiling microphone and loudspeakers

A traditional meeting spaces with a standard ceiling height and a desire to keep the table top clear.

## **Solutions Overview Guide**

Meeting Space Solution: Large Conference Room

| Product                                     | Quantity |
|---------------------------------------------|----------|
| Q-SYS Core 8 Flex processor                 |          |
| Q-SYS NS10-125+ network switch              |          |
| Q-SYS NC-12x80 network camera               | 1        |
| Sennheiser TeamConnect Ceiling 2 microphone |          |
| AD-C4T Ceiling loudspeaker                  | 4        |