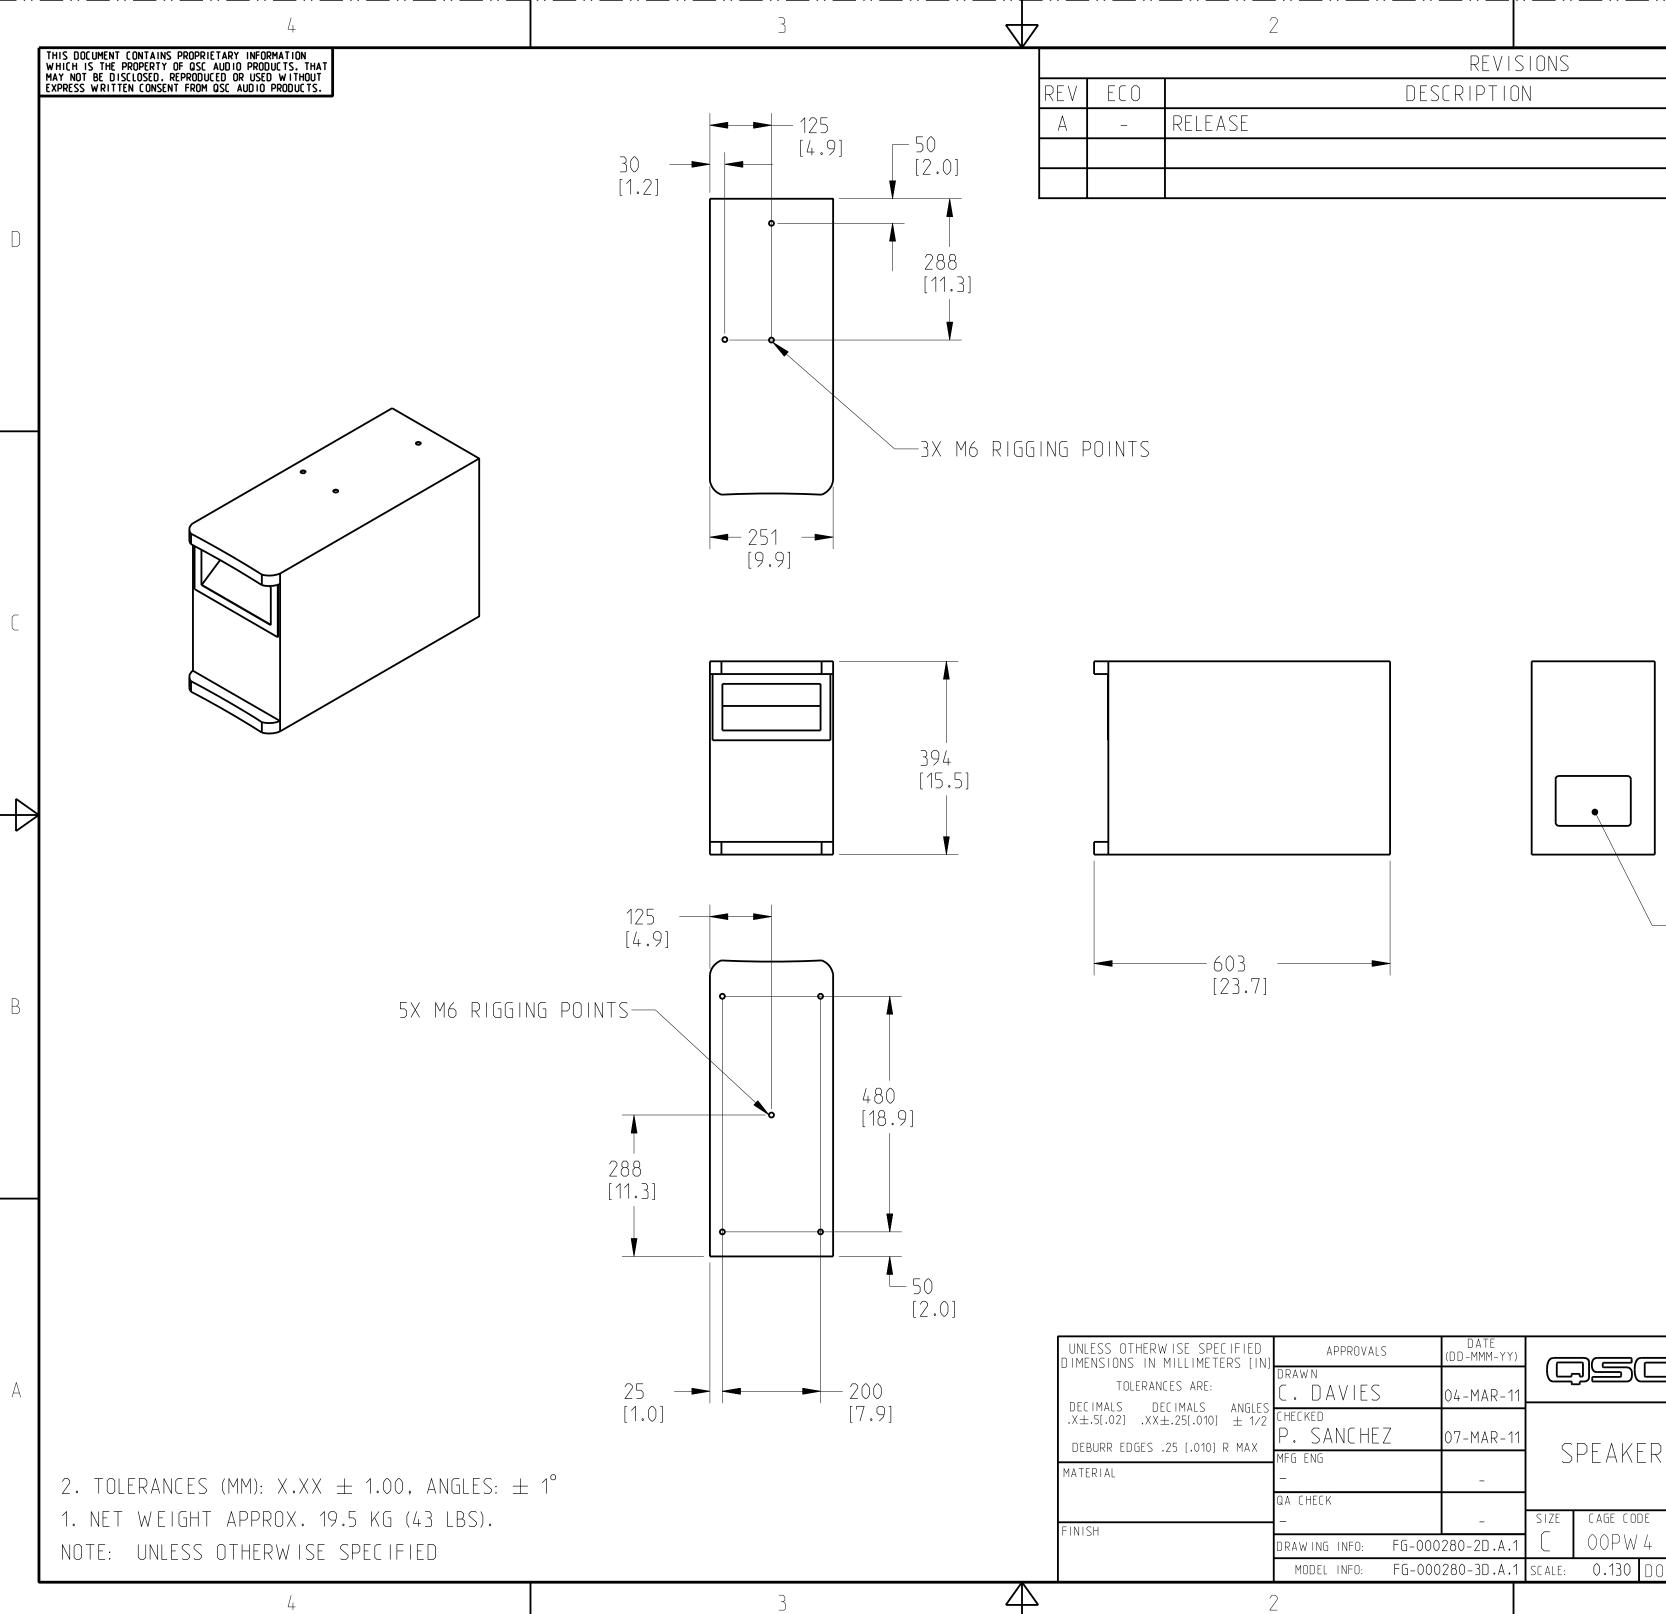

FG-000280-2D.DRW As Stored from PDMLink via ProductView March 09, 2011 06:01PM Drawing Release Level: Production User Name: Chris Davies

| 2        |         | 1        |        |   |
|----------|---------|----------|--------|---|
| Rev      | /ISIONS |          |        |   |
| DESCRIPT | ΒY      | EFF DATE | ISSUED |   |
| RELEASE  |         | CD       | _      | _ |
|          |         |          |        |   |
|          |         |          |        |   |

## -BARRIER STRIP CONNECTOR

|                                               | DRAWN                        | DATE<br>(DD-MMM-YY) |                             | )S(      |      |           | 5 MACARTHU  | RODUCTS,<br>R boulevari |    |      |
|-----------------------------------------------|------------------------------|---------------------|-----------------------------|----------|------|-----------|-------------|-------------------------|----|------|
| :<br>ANGLES                                   | C. DAVIES                    | 04-MAR-11           | ┢───                        |          |      | LUS       | TA MESA, CA | 92626                   |    |      |
| $\begin{array}{c} 01 \\ \pm 1/2 \end{array}$  | CHECKED<br>P. SANCHEZ        | 07-MAR-11           | SPEAKER, FINISHED, AD-S28TW |          |      |           |             |                         |    |      |
|                                               | MFG ENG<br>—                 | -                   |                             |          |      |           |             |                         |    |      |
|                                               | QA CHECK                     |                     | SIZE                        | CAGE COI | TE I | DRAWING N | IN          |                         |    | REV  |
|                                               | DRAWING INFO: FG-000         | -<br>280-2D.A.1     |                             | 00PW     |      |           | -00028      | 0-2D                    |    | A    |
|                                               | MODEL INFO: FG-000280-3D.A.1 |                     | SC ALE:                     | 0.130    | DO   | NOT SCA   | ALE DRAWING | SHEET                   | 10 | IF 1 |
| 2                                             |                              | 1                   |                             |          |      |           |             |                         |    |      |
| ase Level: Production User Name: Chris Davies |                              |                     |                             |          |      |           |             |                         |    |      |