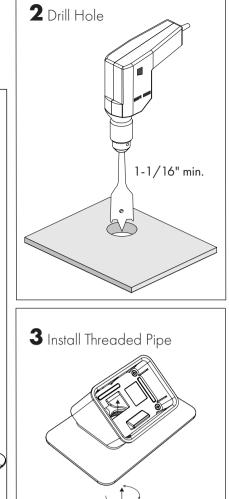

# Fixed Installation TSC-50t-G3 / TSC-710t-G3

### **User Supplied Parts**

These parts are required only for the fixed installation.

3/4" NPS

5

## **Assembly and Installation**