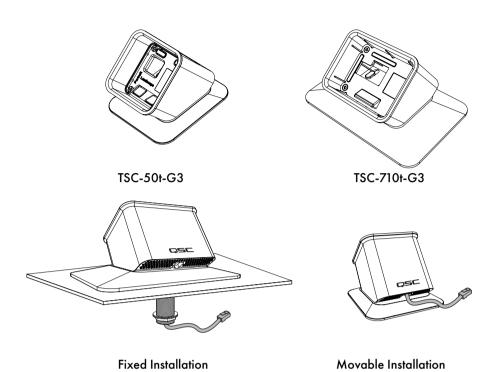

# Quick Start Guide

Tabletop Stand Accessory
TSC-50t-G3 (for TSC-50-G3)
TSC-710t-G3 (for TSC-70-G3 or TSC-101-G3)

# Fixed Installation TSC-50t-G3 / TSC-710t-G3