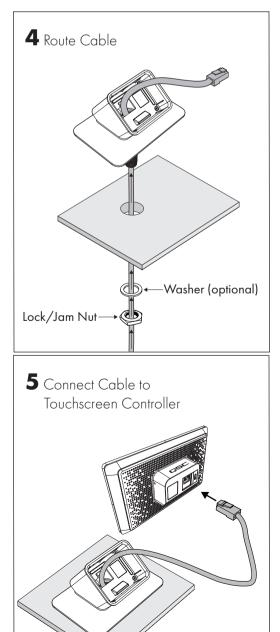

------------------------------------------|--------------------------|-------------------------------------------|
|   |                                                   |                          | <ul> <li>Non-skid, low profile</li> </ul> |
|   | snoitqo                                           | configurations           |                                           |
|   | <ul> <li>Movable or fixed installation</li> </ul> | • Portrait and landscape | <ul> <li>Tool-less assembly</li> </ul>    |

### Tabletop Features

For a copy of the QSC Limited Warranty, visit the QSC, LLC., website at www.qsc.com.

# Fixed Installation TSC-50t-G3 / TSC-710t-G3

### **User Supplied Parts**

These parts are required only for the fixed installation.







3/4" NPS

5

## **Assembly and Installation**



## Assembly and Installation (continued)





7