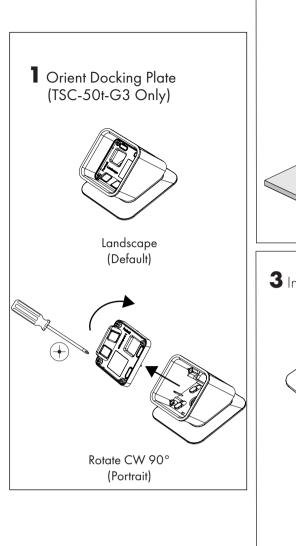

|
|---|---------------------------------------------------|--------------------------|-------------------------------------------|
|   |                                                   |                          | <ul> <li>Non-skid, low profile</li> </ul> |
|   | snoitqo                                           | configurations           |                                           |
|   | <ul> <li>Movable or fixed installation</li> </ul> | • Portrait and landscape | <ul> <li>Tool-less assembly</li> </ul>    |

### Tabletop Features

For a copy of the QSC Limited Warranty, visit the QSC, LLC., website at www.qsc.com.

# Fixed Installation TSC-50t-G3 / TSC-710t-G3

### **User Supplied Parts**

These parts are required only for the fixed installation.







3/4" NPS

5

## **Assembly and Installation**



## Assembly and Installation (continued)





7