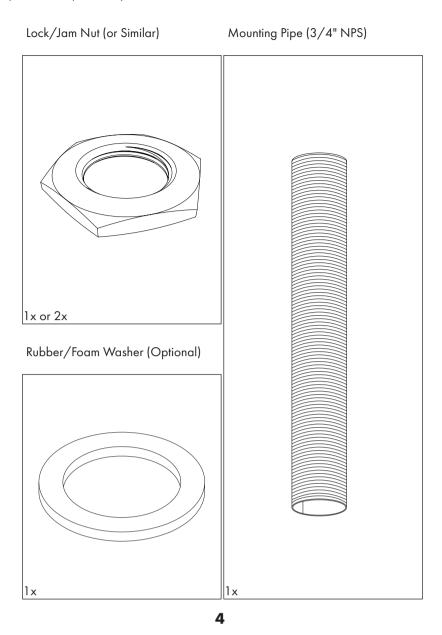

### **User Supplied Parts**

These parts are required only for the fixed installation.

3/4" NPS

5