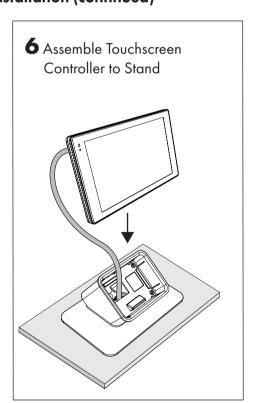

-------------------------|-------------------------------------------|
|   |                                                   |                          | <ul> <li>Non-skid, low profile</li> </ul> |
|   | snoitqo                                           | configurations           |                                           |
|   | <ul> <li>Movable or fixed installation</li> </ul> | • Portrait and landscape | <ul> <li>Tool-less assembly</li> </ul>    |

### Tabletop Features

For a copy of the QSC Limited Warranty, visit the QSC, LLC., website at www.qsc.com.

# Fixed Installation TSC-50t-G3 / TSC-710t-G3

### **User Supplied Parts**

These parts are required only for the fixed installation.







3/4" NPS

5

## **Assembly and Installation**



## Assembly and Installation (continued)





7