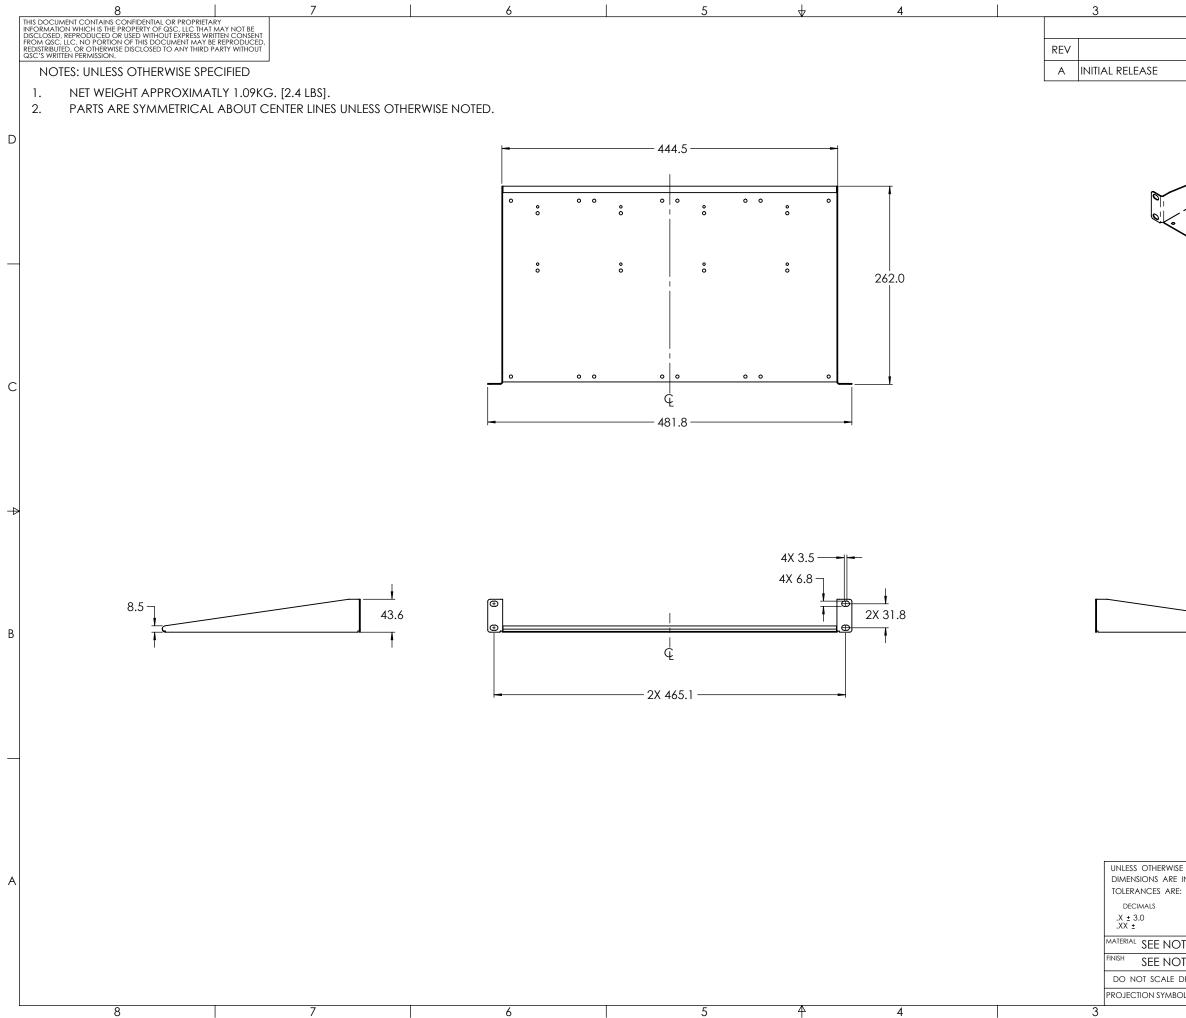

|                                                                                                                                                                                                                                                                                                                                                                                                                                                                |                            | 2                                         |                              | 1               |                                      | 7 |
|----------------------------------------------------------------------------------------------------------------------------------------------------------------------------------------------------------------------------------------------------------------------------------------------------------------------------------------------------------------------------------------------------------------------------------------------------------------|----------------------------|-------------------------------------------|------------------------------|-----------------|--------------------------------------|---|
|                                                                                                                                                                                                                                                                                                                                                                                                                                                                |                            | REVISIONS                                 |                              |                 | 1                                    | 4 |
|                                                                                                                                                                                                                                                                                                                                                                                                                                                                |                            | DESCRIPTION                               |                              | BY              |                                      |   |
|                                                                                                                                                                                                                                                                                                                                                                                                                                                                |                            |                                           |                              | SS              | 4-NOV-21                             |   |
| E SPECIFIED<br>IN MM [IN]<br>E:<br>ANGLES<br>±1*       CAD GENERATED DRAWING<br>DO NOT MANUALLY UPDATE       QSC, LLC<br>1675 MACARTHUR BOULEVARD<br>COSTA MEDA, CA 92626 USA       A         ANGLES<br>±1*       DRAWN BY<br>S. STASIAK       PROCESSOR, QIO SERIES,<br>RACK KIT       A         DTES       I. GOSSARD       DIES       RECH DIRECTOR<br>A. FOSTER       SZE       CAGE CODE<br>00PW4       DWG. NO.       REV<br>FG-901528-2D       REV<br>A |                            |                                           |                              | 23              | 4-NOV-21                             |   |
| IN MM [IN]       DO NOT MANUALLY UPDATE       1675 MACARTHUR BOULEVARD A         ANGLES       APPROVALS       COSTA MESA, CA 92626 USA         ANGLES       DRAWN BY       PROCESSOR, QIO SERIES, RACK KIT         DTES       I. GOSSARD       RACK KIT         DTES       TECH DIRECTOR       SIZE         DRAWING       A. FOSTER       SIZE         CAGE CODE       DWG. NO.       REV         A. FOSTER       B       00PW4                                |                            |                                           |                              |                 |                                      | В |
| IN MM [IN]       DO NOT MANUALLY UPDATE       1675 MACARTHUR BOULEVARD A         ANGLES       APPROVALS       COSTA MESA, CA 92626 USA         ANGLES       DRAWN BY       PROCESSOR, QIO SERIES, RACK KIT         DTES       I. GOSSARD       RACK KIT         DTES       TECH DIRECTOR       SIZE         DRAWING       A. FOSTER       SIZE         CAGE CODE       DWG. NO.       REV         A. FOSTER       B       00PW4                                |                            |                                           |                              |                 |                                      |   |
| MECH ENGINEER<br>T. GOSSARD<br>DTES TECH DIRECTOR<br>DRAWING A. FOSTER<br>DRAWING MFG ENGINEER<br>B 00PW4 FG-901528-2D A                                                                                                                                                                                                                                                                                                                                       | IN MM [IN]<br>::<br>ANGLES | DO NOT MANUALLY UPDATE APPROVALS DRAWN BY |                              | R, QIC          | ARTHUR BOULEVARD<br>SA, CA 92626 USA | A |
| DTES TECH DIRECTOR<br>DRAWING A. FOSTER SIZE CAGE CODE DWG. NO.<br>MFG ENGINEER B 00PW4 FG-901528-2D A                                                                                                                                                                                                                                                                                                                                                         |                            | MECH ENGINEER                             |                              | CK KIT          |                                      |   |
| DRAWING A. FOSTER SIZE CAGE CODE DWG. NO. REV<br>MFG ENGINEER B 00PW4 FG-901528-2D A                                                                                                                                                                                                                                                                                                                                                                           |                            | -                                         | -                            |                 |                                      |   |
| B 00PW4 FG-901328-2D A                                                                                                                                                                                                                                                                                                                                                                                                                                         |                            | A. FOSTER                                 |                              |                 |                                      | 1 |
| OL C. WHITNEY SCALE: 1:5 CAD FILE: FG-901528-2D SHEET: 1 OF 1                                                                                                                                                                                                                                                                                                                                                                                                  |                            |                                           | SCALE: 1:5 CAD FILE: FG-9015 | 01320<br>528-2D |                                      | - |