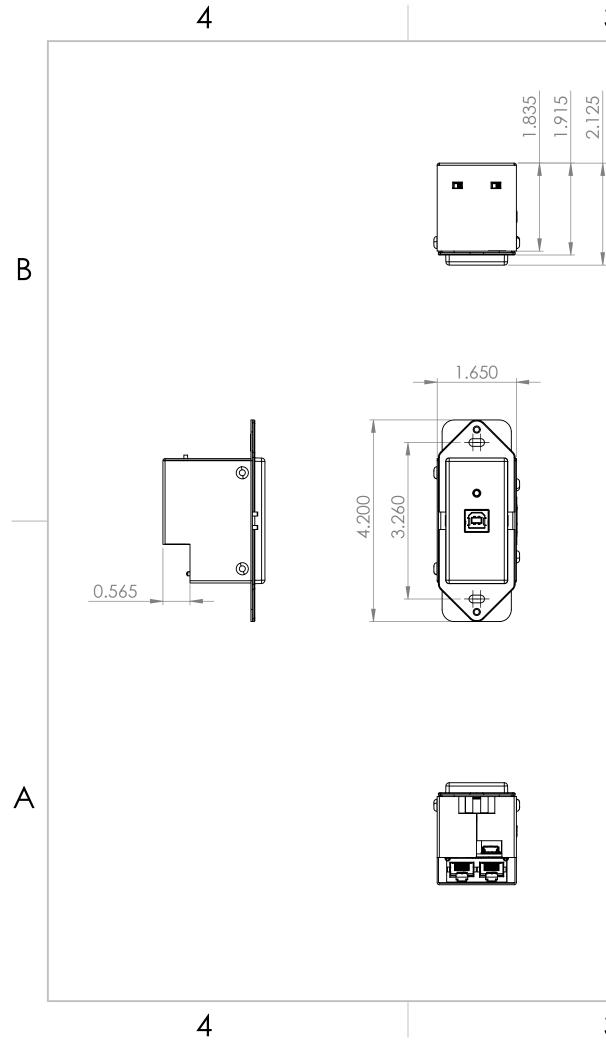

| MATERIAL:                                                                                                                                                                                                                                                                                                                                                                                             | ATTERO                                                                                    | тесн               | CLIENT NAME: (C) 2020 ATTEROTECH |          |                    |             |
|-------------------------------------------------------------------------------------------------------------------------------------------------------------------------------------------------------------------------------------------------------------------------------------------------------------------------------------------------------------------------------------------------------|-------------------------------------------------------------------------------------------|--------------------|----------------------------------|----------|--------------------|-------------|
| FINISH:                                                                                                                                                                                                                                                                                                                                                                                               | - 🖌 🤘                                                                                     |                    | PART NO. 711-00012-01            |          |                    |             |
|                                                                                                                                                                                                                                                                                                                                                                                                       | 1315 DIRECTORS ROW SUITE 107<br>FORT WAYNE, IN 46808<br>(260) 496-9668 WWW.ATTEROTECH.COM |                    | DESCRIP                          | TION     |                    |             |
| UNLESS OTHERWISE SPECIFIED:<br>DIMENSIONS ARE IN INCHES<br>TOLERANCE: ANGLE +/- 1 DEG<br>X.XX= +/- 0.01" X.XXX= +/- 0.010"<br>DO NOT SCALE DRAWING<br>THE INFORMATION CONTAINED IN THIS DOCUMENT IS<br>ISSUED IN STRICT CONFIDENCE AND SHALL NOT,<br>WITHOUT PRIOR WRITTEN PERMISSION OF THE CLIENT BE<br>REPRODUCED, COPIED OR USED FOR ANY PURPOSE<br>WHATSOEVER AND MUST BE RETURNED UPON REQUEST. | designer MCH                                                                              | DATE<br>02/11/2020 |                                  | INST DW  | G, ATTERO TECH, AX | OM USB1, US |
|                                                                                                                                                                                                                                                                                                                                                                                                       | CUSTOMER                                                                                  | DATE               |                                  |          |                    |             |
|                                                                                                                                                                                                                                                                                                                                                                                                       | MFG                                                                                       | DATE               | SIZE                             | CUST NO. | DWG. NO.           | DOC REV.    |
|                                                                                                                                                                                                                                                                                                                                                                                                       |                                                                                           |                    | B                                |          | 711-00012-01       | 1.0         |
|                                                                                                                                                                                                                                                                                                                                                                                                       | APPROVED                                                                                  | DATE               | SCALE                            | SHEET    |                    | SHEET       |
|                                                                                                                                                                                                                                                                                                                                                                                                       |                                                                                           |                    | JOCKEL                           | 1:1      |                    | 1 OF 1      |