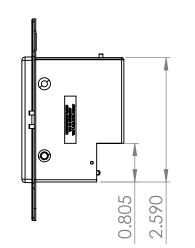

| MATERIAL:                                                                                                                                                                                                                                                                                                                                                                                             | ATTERO                                                                                    | тесн               | CLIENT NAME: (C) 2020 ATTEROTECH |          |                    |             |
|-------------------------------------------------------------------------------------------------------------------------------------------------------------------------------------------------------------------------------------------------------------------------------------------------------------------------------------------------------------------------------------------------------|-------------------------------------------------------------------------------------------|--------------------|----------------------------------|----------|--------------------|-------------|
| FINISH:                                                                                                                                                                                                                                                                                                                                                                                               | - 🖌 🤘                                                                                     |                    | PART NO. 711-00012-01            |          |                    |             |
|                                                                                                                                                                                                                                                                                                                                                                                                       | 1315 DIRECTORS ROW SUITE 107<br>FORT WAYNE, IN 46808<br>(260) 496-9668 WWW.ATTEROTECH.COM |                    | DESCRIP                          | TION     |                    |             |
| UNLESS OTHERWISE SPECIFIED:<br>DIMENSIONS ARE IN INCHES<br>TOLERANCE: ANGLE +/- 1 DEG<br>X.XX= +/- 0.01" X.XXX= +/- 0.010"<br>DO NOT SCALE DRAWING<br>THE INFORMATION CONTAINED IN THIS DOCUMENT IS<br>ISSUED IN STRICT CONFIDENCE AND SHALL NOT,<br>WITHOUT PRIOR WRITTEN PERMISSION OF THE CLIENT BE<br>REPRODUCED, COPIED OR USED FOR ANY PURPOSE<br>WHATSOEVER AND MUST BE RETURNED UPON REQUEST. | designer MCH                                                                              | DATE<br>02/11/2020 |                                  | INST DW  | G, ATTERO TECH, AX | OM USB1, US |
|                                                                                                                                                                                                                                                                                                                                                                                                       | CUSTOMER                                                                                  | DATE               |                                  |          |                    |             |
|                                                                                                                                                                                                                                                                                                                                                                                                       | MFG                                                                                       | DATE               | SIZE                             | CUST NO. | DWG. NO.           | DOC REV.    |
|                                                                                                                                                                                                                                                                                                                                                                                                       |                                                                                           |                    | B                                |          | 711-00012-01       | 1.0         |
|                                                                                                                                                                                                                                                                                                                                                                                                       | APPROVED                                                                                  | DATE               | SCALE                            | SHEET    |                    | SHEET       |
|                                                                                                                                                                                                                                                                                                                                                                                                       |                                                                                           |                    | JOCKEL                           | 1:1      |                    | 1 OF 1      |