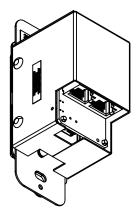

| MATERIAL:                                                                                                                                                                                                                                                                                                                                                                                             | ATTERO                                                                                    | тесн               | CLIENT NAME: (C) 2020 ATTEROTECH |          |                    |             |
|-------------------------------------------------------------------------------------------------------------------------------------------------------------------------------------------------------------------------------------------------------------------------------------------------------------------------------------------------------------------------------------------------------|-------------------------------------------------------------------------------------------|--------------------|----------------------------------|----------|--------------------|-------------|
| FINISH:                                                                                                                                                                                                                                                                                                                                                                                               | - 🖌 🤘                                                                                     |                    | PART NO. 711-00012-01            |          |                    |             |
|                                                                                                                                                                                                                                                                                                                                                                                                       | 1315 DIRECTORS ROW SUITE 107<br>FORT WAYNE, IN 46808<br>(260) 496-9668 WWW.ATTEROTECH.COM |                    | DESCRIP                          | TION     |                    |             |
| UNLESS OTHERWISE SPECIFIED:<br>DIMENSIONS ARE IN INCHES<br>TOLERANCE: ANGLE +/- 1 DEG<br>X.XX= +/- 0.01" X.XXX= +/- 0.010"<br>DO NOT SCALE DRAWING<br>THE INFORMATION CONTAINED IN THIS DOCUMENT IS<br>ISSUED IN STRICT CONFIDENCE AND SHALL NOT,<br>WITHOUT PRIOR WRITTEN PERMISSION OF THE CLIENT BE<br>REPRODUCED, COPIED OR USED FOR ANY PURPOSE<br>WHATSOEVER AND MUST BE RETURNED UPON REQUEST. | designer MCH                                                                              | DATE<br>02/11/2020 |                                  | INST DW  | G, ATTERO TECH, AX | OM USB1, US |
|                                                                                                                                                                                                                                                                                                                                                                                                       | CUSTOMER                                                                                  | DATE               |                                  |          |                    |             |
|                                                                                                                                                                                                                                                                                                                                                                                                       | MFG                                                                                       | DATE               | SIZE                             | CUST NO. | DWG. NO.           | DOC REV.    |
|                                                                                                                                                                                                                                                                                                                                                                                                       |                                                                                           |                    | B                                |          | 711-00012-01       | 1.0         |
|                                                                                                                                                                                                                                                                                                                                                                                                       | APPROVED                                                                                  | DATE               | SCALE                            | SHEET    |                    | SHEET       |
|                                                                                                                                                                                                                                                                                                                                                                                                       |                                                                                           |                    | JOCKEL                           | 1:1      |                    | 1 OF 1      |