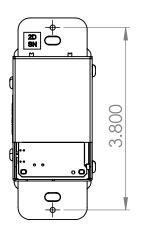

| MATERIAL:                                                                                                                                                                                                                                                                                                                                                                                             | ATTERO                                                                                    | тесн               | CLIENT NAME: (C) 2020 ATTEROTECH |          |                    |             |
|-------------------------------------------------------------------------------------------------------------------------------------------------------------------------------------------------------------------------------------------------------------------------------------------------------------------------------------------------------------------------------------------------------|-------------------------------------------------------------------------------------------|--------------------|----------------------------------|----------|--------------------|-------------|
| FINISH:                                                                                                                                                                                                                                                                                                                                                                                               | - 🖌 🤘                                                                                     |                    | PART NO. 711-00012-01            |          |                    |             |
|                                                                                                                                                                                                                                                                                                                                                                                                       | 1315 DIRECTORS ROW SUITE 107<br>FORT WAYNE, IN 46808<br>(260) 496-9668 WWW.ATTEROTECH.COM |                    | DESCRIP                          | TION     |                    |             |
| UNLESS OTHERWISE SPECIFIED:<br>DIMENSIONS ARE IN INCHES<br>TOLERANCE: ANGLE +/- 1 DEG<br>X.XX= +/- 0.01" X.XXX= +/- 0.010"<br>DO NOT SCALE DRAWING<br>THE INFORMATION CONTAINED IN THIS DOCUMENT IS<br>ISSUED IN STRICT CONFIDENCE AND SHALL NOT,<br>WITHOUT PRIOR WRITTEN PERMISSION OF THE CLIENT BE<br>REPRODUCED, COPIED OR USED FOR ANY PURPOSE<br>WHATSOEVER AND MUST BE RETURNED UPON REQUEST. | designer MCH                                                                              | DATE<br>02/11/2020 |                                  | INST DW  | G, ATTERO TECH, AX | OM USB1, US |
|                                                                                                                                                                                                                                                                                                                                                                                                       | CUSTOMER                                                                                  | DATE               |                                  |          |                    |             |
|                                                                                                                                                                                                                                                                                                                                                                                                       | MFG                                                                                       | DATE               | SIZE                             | CUST NO. | DWG. NO.           | DOC REV.    |
|                                                                                                                                                                                                                                                                                                                                                                                                       |                                                                                           |                    | B                                |          | 711-00012-01       | 1.0         |
|                                                                                                                                                                                                                                                                                                                                                                                                       | APPROVED                                                                                  | DATE               | SCALE                            | SHEET    |                    | SHEET       |
|                                                                                                                                                                                                                                                                                                                                                                                                       |                                                                                           |                    | JOCKEL                           | 1:1      |                    | 1 OF 1      |