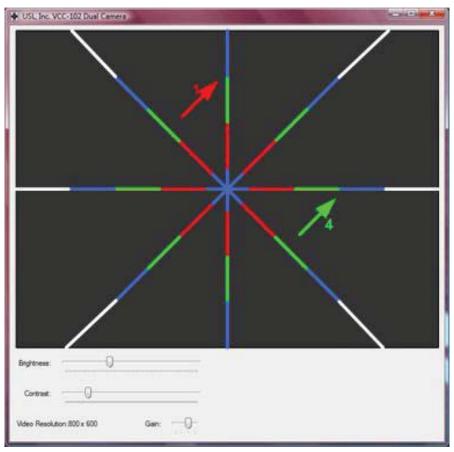

The VCC-102 Video Convergence Camera precisely images the convergence pattern projected on a movie screen and displays it on a technician's laptop. Using this device the cinema technician can place the laptop near the video projector and see the convergence pattern as the convergence controls are adjusted.

The VCC-102 is powered by the laptop's USB port and is used in conjunction with the supplied single dialog Windows application and Windows video device driver which must be installed before obtaining video images. This application interacts with the system imaging camera to capture and display video images at real-time rates. The image brightness, contrast, and gain may be altered via three (3) slider controls, at the bottom of the program window.