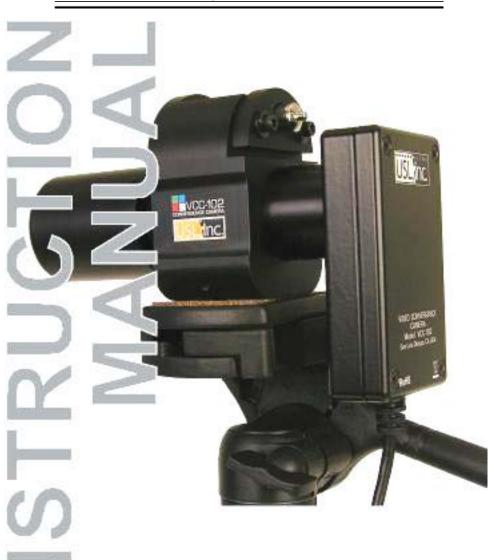

The VCC-102 Video Convergence Camera precisely images the convergence pattern projected on a movie screen and displays it on a technician's laptop. Using this device the cinema technician can place the laptop near the video projector and see the convergence pattern as the convergence controls are adjusted.

Video image focus is controlled by turning the threaded front adjustment ring to bring convergence pattern images into focus between the ranges of 20 feet to 150 feet. A top mounted red laser enables the technician to quickly locate the pattern on the movie screen.