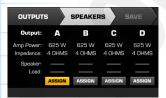

Flexible Amplifier Summing Technology™ (FAST) allows power to be distributed across almost any combination of 1, 2, 3 or 4 channels.

Intuitive and simple interface, including optional PC control and monitoring