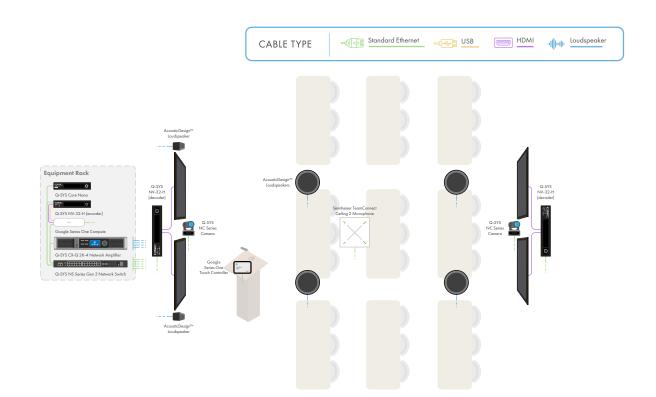

- The Q-SYS Core Nano Processor is the hub of the system. It connects to the Google Series One Compute with a single driverless USB connection for audio and video.
- The Certified Google Meet sample design provides certified audio settings for Google Meet Rooms, including advanced configurable acoustic echo cancellation (AEC) and noise reduction delivering echo free audio even in the most challenging rooms.
- Q-SYS NC-12x80 and NC-20x60, network PTZ cameras, use the power of the network allowing you to use as many Q-SYS network conference cameras in the space providing multiple points of view to frame the right shot.
- AcousticDesign™ Series AD-C6T ceiling loudspeakers are ideal for overhead loudspeaker placement for in-ceiling and open ceiling applications respectively.
- AcousticDesign™ Series AD-S802T surface column-mount loudspeakers offer directional audio for a more natural videoconferencing experience when mounted beside a display.
- Q-SYS NV Series video endpoint allows multi-stream video encoding or decoding for network-based HDMI video distribution.
- Sennheiser TeamConnect Ceiling 2 auto dynamic beamforming technology enables flexible room configurations and captures speech from anywhere in the room.