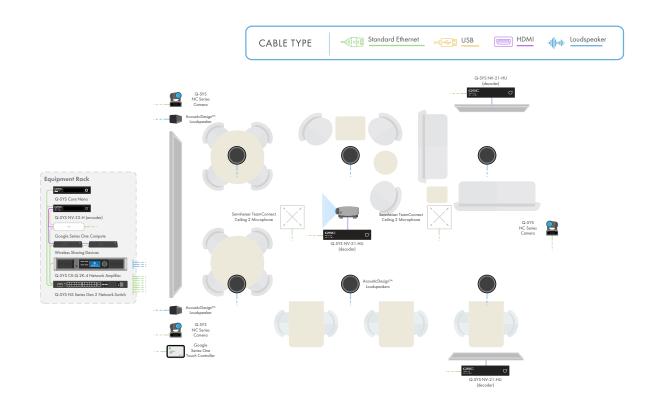

## Meeting Room Solution: Flex Space

Bring the Google Meet experience to your high-impact flex spaces with Q-SYS. Our extensive portfolio of Google Meet Certified devices enables designing to the needs of the room, including loudspeaker options for in-ceiling, open ceiling, and directional audio requirements. In addition to audio processing, the Q-SYS Core Processor supports multi camera switching, automation, and room control.

- The Q-SYS Core Nano Processor is the hub of the system. It connects to the Google Series One Compute with a single driverless USB connection for audio and video.
- The Certified Google Meet sample design provides certified audio settings for Google Meet Rooms, including advanced configurable acoustic echo cancellation (AEC) and noise reduction delivering echo free audio even in the most challenging rooms.
- Q-SYS NC-12x80 and NC-20x60, network PTZ cameras, use the power of the network allowing you to use as many Q-SYS network conference cameras in the space providing multiple points of view to frame the right shot.
- AcousticDesign™ Series AD-C6T ceiling loudspeakers are ideal for overhead loudspeaker placement for in-ceiling and open ceiling applications respectively.
- AcousticDesign<sup>TM</sup> Series AD-S802T surface column-mount loudspeakers offer directional audio for a more natural videoconferencing experience when mounted beside a display.
- Q-SYS NV Series video endpoint allows multi-stream video encoding or decoding for network-based HDMI video distribution.
- Sennheiser TeamConnect Ceiling 2 auto dynamic beamforming technology enables flexible room configurations and captures speech from anywhere in the room.

## **Solutions Overview Guide**

**Meeting Space Solution:** Flex Space

| Product                                     | Quantity |                         |
|---------------------------------------------|----------|-------------------------|
| Q-SYS Core Nano processor                   | 1        | CSC<br>SYNERO<br>STREET |
| Q-SYS NS26-1440++ network switch            | 1        |                         |
| Q-SYS NC-12x80 network camera               | 2        |                         |
| Q-SYS NC-20x60 network camera               | 1        |                         |
| Sennheiser TeamConnect Ceiling 2 microphone | 2        |                         |
| AD-S802T column surface-mount loudspeaker   | 2        |                         |
| AD-C6T-LP ceiling loudspeaker               | 6        |                         |
| Q-SYS CX-Q 2K-4 network amplifier           | 1        |                         |
| Q-SYS NV-32-H network video endpoint        | 1        |                         |
| Q-SYS NV-21-HU network video endpoint       | 3        | OSYS<br>OF              |