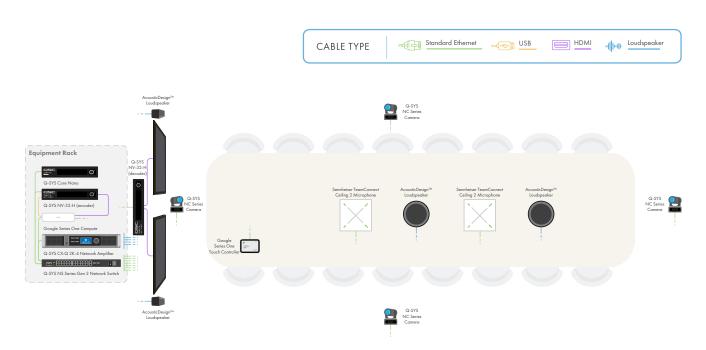

- The Q-SYS Core Nano Processor is the hub of the system. It connects to the Google Series One Compute with a single driverless USB connection for audio and video.
- The Certified Google Meet sample design provides certified audio settings for Google Meet Rooms, including advanced configurable acoustic echo cancellation (AEC) and noise reduction delivering echo free audio even in the most challenging rooms.
- Q-SYS NC-12x80 and NC-20x60, network PTZ cameras, use the power of the network allowing you to use as many Q-SYS network conference cameras in the space providing multiple points of view to frame the right shot.
- AcousticDesign™ Series AD-C6T ceiling loudspeakers are ideal for overhead loudspeaker placement for in-ceiling and open ceiling applications respectively.
- AcousticDesign<sup>TM</sup> Series AD-S802T surface column-mount loudspeakers offer directional audio for a more natural videoconferencing experience when mounted beside a display.
- Q-SYS NV Series video endpoint allows multi-stream video encoding or decoding for network-based HDMI video distribution.
- Sennheiser TeamConnect Ceiling 2 auto dynamic beamforming technology enables flexible room configurations and captures speech from anywhere in the room.