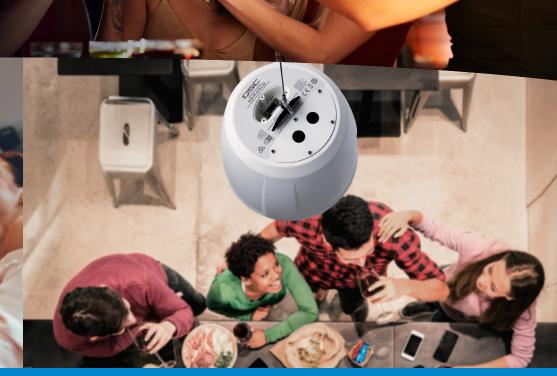

### **AD-P.HALO** integrated SUB/SAT pendant loudspeaker system

- one 6.5" subwoofer and 4x 2.75" transducers in a single enclosure
- Designed for high, open ceiling applications where background music drives the atmosphere. The 200 W RMS power rating supports higher listening levels where desired