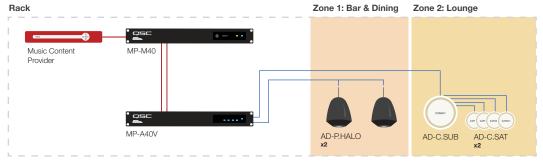

### **AD-P.HALO** integrated SUB/SAT pendant loudspeaker system

- one 6.5" subwoofer and 4x 2.75" transducers in a single enclosure
- Designed for high, open ceiling applications where background music drives the atmosphere. The 200 W RMS power rating supports higher listening levels where desired

## **AD-C.SUB/SAT** ceiling-mount loudspeakers

- Subwoofer and 4x satellite loudspeakers
- Separate subwoofer and satellites enable better localization of higher frequencies, improving overall intelligibility
- Support adjacent lounges, banquet rooms or other areas with low ceilings