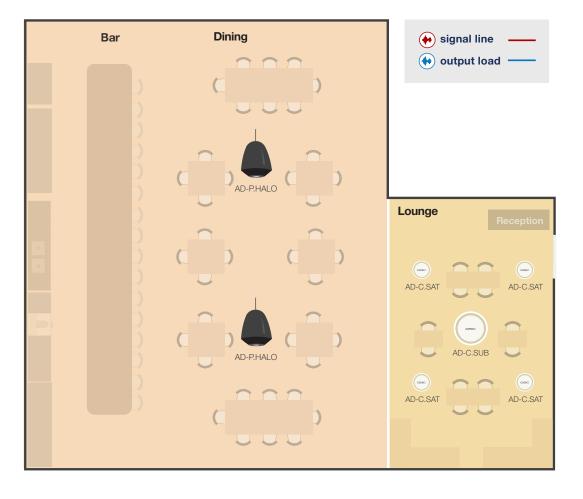

### **AD-P.HALO** integrated SUB/SAT pendant loudspeaker system

- one 6.5" subwoofer and 4x 2.75" transducers in a single enclosure
- Designed for high, open ceiling applications where background music drives the atmosphere. The 200 W RMS power rating supports higher listening levels where desired

## **AD-C.SUB/SAT** ceiling-mount loudspeakers

- Subwoofer and 4x satellite loudspeakers
- Separate subwoofer and satellites enable better localization of higher frequencies, improving overall intelligibility
- Support adjacent lounges, banquet rooms or other areas with low ceilings